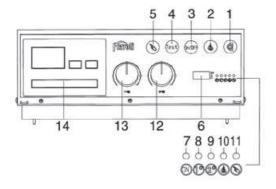

## Panel is equipped with:

- 1- Pump ON switch
- 2 Burner ON switch
- 3 Boiler ON switch
- 4 Test button
- 5 Safety button with manual reset
- 6 Boiler water temperature
- 7 Boiler ON LED
- 8 1st stage burner LED

- 9 2nd stage burnerLED
- 10 Burner lockout LED
- 11 Safety pressure switch LED
- 12 2nd stage control thermostat TR1
- 13 1st stage control thermostat TR1
- 14 Housing for optional temperature controller (not supplied)